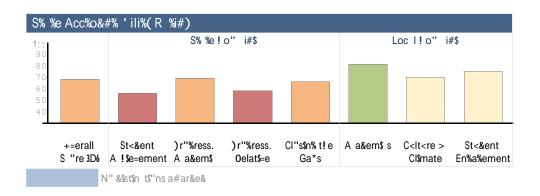

|   |     | , of *r +e Le-el |  |  |  |
|---|-----|------------------|--|--|--|
| N | ?8! |                  |  |  |  |